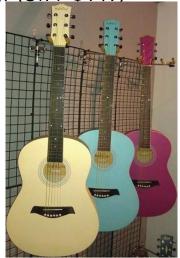

Packge 2

Babilon 3/4-size Acoustic Guitar at

\$99 only! (U.P. \$149)

- 3/4-size Acoustic Guitar
- 3 colors avaiable: Yellow/Light Blue/Pink
- Gig bag included

Packge 4

Cort AD801E Semi-Acoustic Guitar Pack at \$299 only! (U.P. \$425)