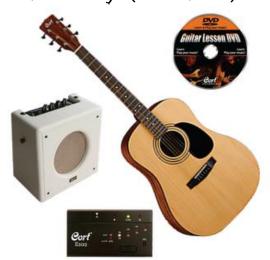

Packge 2

Babilon 3/4-size Acoustic Guitar at

\$99 only! (U.P. \$149)

- 3/4-size Acoustic Guitar
- 3 colors avaiable: Yellow/Light Blue/Pink
- Gig bag included

Packge 4

Cort AD801E Semi-Acoustic Guitar Pack at \$299 only! (U.P. \$425)

- AD810E Semi-Acoustic Guitar with CEQ304T 3-band EQ & Die-Cast Chrome Tuner
- Dreadnaught Spruce Top, Mahogany back/sides
- A-Mini battery powered 5V portable amplifier
- Gig bag, cable, strap, picks, guitar lesson DVD included