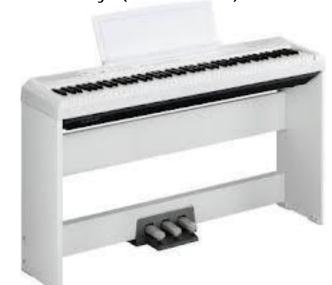

## Packge 4:

Yamaha P-115 Digital Piano Package at \$999 only! (U.P. \$1250)

- Graded Hammer Standard (GHS) keyboard
- New Sound Engine "Pure CF", 128 Polyphony
- Piano Style (arpeggiator): 10 built-in styles
- New Built-in True-Circle Speakers & Tweeters
- Great Connectivity: Aux Out & USB to HOST
- Original stand and tri-pedals included
- Free delivery