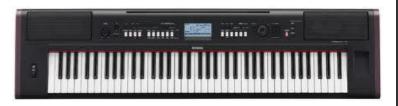

## Packge 4:

Yamaha P-115 Digital Piano Package at \$999 only! (U.P. \$1250)

- Graded Hammer Standard (GHS) keyboard
- New Sound Engine "Pure CF", 128 Polyphony
- Piano Style (arpeggiator): 10 built-in styles
- New Built-in True-Circle Speakers & Tweeters
- Great Connectivity: Aux Out & USB to HOST
- Original stand and tri-pedals included
- Free delivery