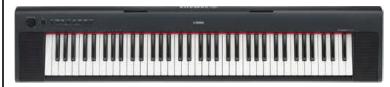

### Packge 3:

Yamaha Piaggero NP-V60 Portable Grand at \$529 only! (U.P.\$699)

- 76-key Full-Size Graded Soft-Touch Keys
- AWM (Advanced Wave Memory) Stereo Sampling, XGlites Voices, Drum/SFX Kits
- 160 preset Styles
- Music Database
- Built-in 2 x 6W Stereo Speaker System
- Built-in Metronome
- Battery Power or AC adapter
- AC adapter, music rest included