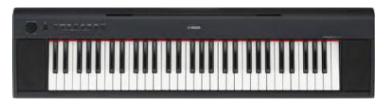

#### Packge 1:

Yamaha NP31 Portable Grand at Keyboard at \$249 only! (U.P. \$329)

- 61-key Full-Size Graded Soft-Touch Keys
- Slim, Light & Compact Design (10lbs only!)
- Advanced Wave Memory (AWM) Stereo Sampling
- Built-in 2 x 6W Stereo Speaker System
- Built-in Metronome, Dual Voice Mode
- Battery Power or AC adaptor
- AC adapter, music rest included

## Packge 2:

Yamaha NP31 Portable Grand at \$449 only! (U.P. \$550)

- 76-key Full-Size Graded Soft-Touch Keys
- Slim, Light & Compact Design (12lbs only!)
- Advanced Wave Memory (AWM) Stereo Piano Samples
- Built-in 2 x 6W Stereo Speaker System
- Built-in Metronome
- Dual Voice Mode
- Battery Power or AC adapter
- AC adapter, music rest included