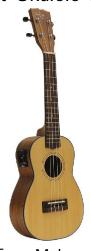

\*One-time \$15 registration fee, \$30 refundable deposit & upfront payment of 3 mths' course fees to be collected upon registration.

Promotion ends 31 May 2015. While stock last.

Packge 2

Top up \$59 and get Mahalo U320C Concert Ukulele worth \$109!

- Mahogany Body with Arched Back, Nato Neck
- Rosewood Bridge/Fingerboard, Satin Finish
- Premium Aquila Nylgut strings, gig bag included

Packge 4

Top up \$109 and get Prillante Solid Top Tenor Cutaway Ukulele Worth \$159!